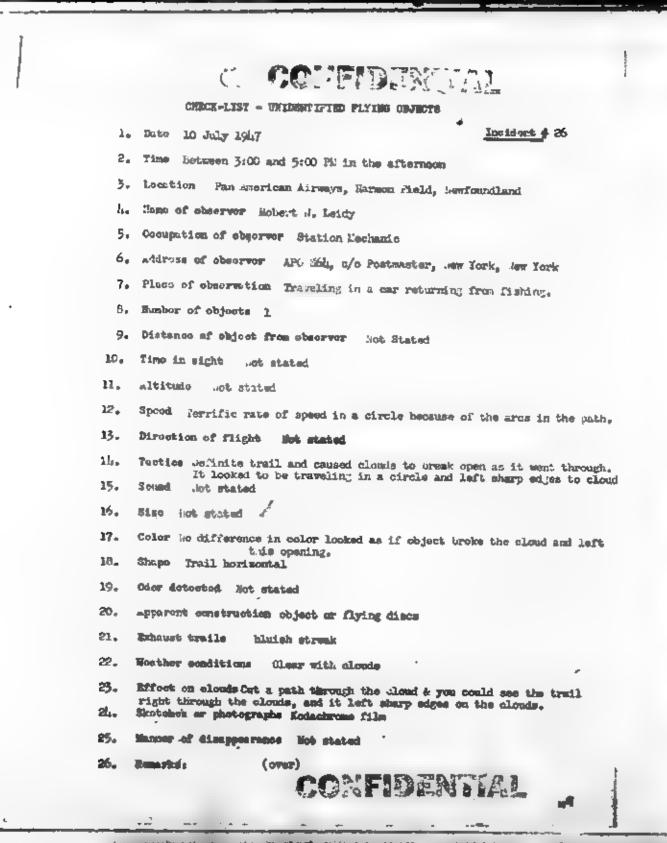

PROJECT

SIGN

R.R.B.

|      | Ante | C CONFIDENTIAL                                                   |
|------|------|------------------------------------------------------------------|
|      |      | CHECK-LIST - UNIDENTIFIED FLYING CONSCIENT                       |
|      | 1.   | Date 5 July 1947 . Incident # 1                                  |
|      | 2.   | Time 0930                                                        |
| 4    | 3.   | Location Maroc Air Field, "moc, Celif                            |
|      | I    | Huma of observor 1st Lt Joseph C. McHenry                        |
|      | 5.   | Occupation of observer Billsting Officer in Charge, Muroe AMFIA. |
|      | 6.   | Address of observer Maroe, AAFLd                                 |
|      | 7.   | Place of observation ground - Muroe, AAPld                       |
|      | θ.   | Rumbor of objects 2 at first - 1 sometime later                  |
|      | 9.   | Distance of object from observer 3/8                             |
|      | 10,  | Time in eight V/S                                                |
| 11   | 11.  | Altitudo Approx 8000 ft                                          |
|      | 12,  | Speed 300 MPH                                                    |
| -    | - 13 | Direction of flight 320° due month beading                       |
| 1    | 1h.  | Tastics Performet a tight circle                                 |
| F.   | 15.  | Sound 7/5                                                        |
| CNI  | 16,  | Sise 1/8                                                         |
|      | 17.  | Color Silver                                                     |
| 6/6  | 18.  | Shape disc-like or spherical                                     |
|      | 19.  | Oder detected 3/8                                                |
| 2.0  | 20.  | Apparent construction B/S - Apparently setallie                  |
| 200  | 21.  | Ednust trails 1/8                                                |
| 37   | 22,  | Wosther conditions W/S                                           |
| 100  | 23.  | Report on whinds 4/3                                             |
| 270  | 24.  | Skotehos er järtegrighe . Rus                                    |
| 22-  | 25.  | Mannier of dissippropriate in distance                           |
| ALL. | 26,  | Investors At approximately 09:30 Lt Mallary Left Past Delege     |
| 14 5 | N.F. | CONFIDENTIAL                                                     |

enroute to his office and before entering heard one of the local aircreft in the treffic pettern. Looking up he observed the sirmest and alightly. to the left he see 2 silver objects of either spherical or disc-like shape "oving about 300 tPH at approximately 8000 ft heading about 320° due morth. He immediately called S/Sgt Gerald S. Manman, T/Sgt Joseph Havelo and Hies Jannette Marie Scotte. Witnesses all varified the sighting and the direction of the abjects - all three stated that the objects were moving toward Mojewa. Calif.

Witness as sure it was not an optical illusion or that the objects ware not south a balloons since they traveled against prevailing wind and since the speed at which they traveled and the horizontal direction token indicated that they were not was ther balloons. Furthermore they could not remain at the same altitude so consistently if they were weather balloons. Witness then attempted to get personnel (medical officers) to further varify the sighting but by the time the additional personnel had errived at the me the original objects had discposered due to the speed at which they were traveling. However, two of they sighted a third object of a silver soberical or disc-like a ture at approximately 5000 ft traveling in circles over the north end of the similed. Five out of the even personnel are there are no ave strain. He stated that this object performed too tight a circle to be "My type of known aircoraft.